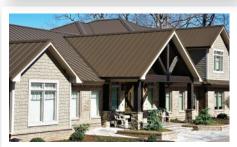

# **SNAP LOCK PANEL**

# DESCRIPTIONS

- Hidden fastener design provides beauty and longevity.
- Affordable standing seam option with no hand-seaming required. Slotted screw strips provide for easy installation.
- 16" wide panels with a 1" tall standing seam make Snap Lock panels the perfect choice for homeowners looking for a quality roof that lasts.