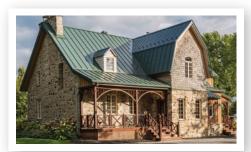

# **SNAP LOCK PANEL**

# DESCRIPTIONS

- Hidden fastener design provides beauty and longevity.
- Affordable standing seam option with no hand-seaming required. Slotted screw strips provide for easy installation.
- 16" wide panels with a 1" tall standing seam make Snap Lock panels the perfect choice for homeowners looking for a quality roof that lasts.