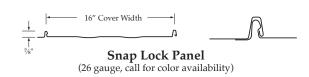

# **SNAP LOCK PANEL**

# DESCRIPTIONS

- Hidden fastener design provides beauty and longevity.
- Affordable standing seam option with no hand-seaming required. Slotted screw strips provide for easy installation.
- 16" wide panels with a 1" tall standing seam make Snap Lock panels the perfect choice for homeowners looking for a quality roof that lasts.

### **Material Thickness**

• 26 gauge steel standard

## Coverage

• 16 inch overall coverage