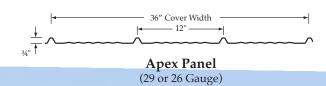

## **APEX PANEL**

# DESCRIPTIONS

- Unique panel profile that gives a fresh modern look.
- Traditional exposed fasteners installation with the look of a concealed fasteners panel.Perfect for roofing or sidewall panels.
- Featuring ¾" tall ribs spaced at 12" with gentle striations in-between, Apex Panels provide an unmistakable look of quality to your residential roofing project.

### **Material Thickness**

• 29 gauge or 26 gauge steel

## Coverage

• 36 inch overall coverage