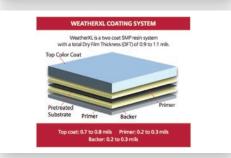

#### Substrate

- Galvalume AZ-50 Sherwin Williams painted colors
- Galvalume AZ-55 acrylic coated unpainted mill finish

#### Colors

• 24 SMP painted colors and unpainted mill finish