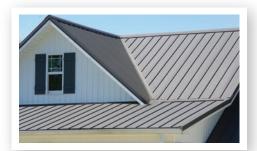

## **APEX PANEL**

# DESCRIPTIONS

- Unique panel profile that gives a fresh modern look.
- Traditional exposed fasteners installation with the look of a concealed fasteners panel.Perfect for roofing or sidewall panels.
- Featuring ¾" tall ribs spaced at 12" with gentle striations in-between, Apex Panels provide an unmistakable look of quality to your residential roofing project.